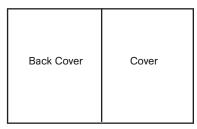

#### 2. Preparing your final book

Center of book

Cover and Back Cover of book

#### 3. Draw your cover on a separate heavy sheet of paper. Attach with glue.

Tip: Cover image (front picture) and back cover should be drawn on the same sheet of folded paper.

Cover goes on the right side of the fold, back cover on the left. See above diagram.