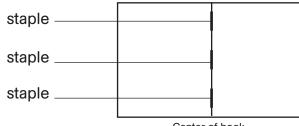

### **Lesson Plans**



## IV - Making a Book: Putting it all together

- . Working With a Storyboard
- . Drawing a Book Cover
- . Assembling the Pages



#### **Objectives:**

#### 1. Use the WorryWoo storyboard pages for word placement and scene development.

Tip: The storyboard helps layout ideas for creating pages in the WorryWoo book. Take your time coming up with placement of images and copy, but remember these are not your final pages. Don't spend too much time on drawing details. Copy storyboard pages as needed.

#### 2. Preparing your final book



Center of book



Cover and Back Cover of book

#### 3. Draw your cover on a separate heavy sheet of paper. Attach with glue.

Tip: Cover image (front picture) and back cover should be drawn on the same sheet of folded paper.

Cover goes on the right side of the fold, back cover on the left. See above diagram.

# My WorryWoo Storyboard

| Student Name: |                                |                                                                                                                                                                                                                                                         |
|---------------|--------------------------------|------------------------------------------------------------------------------------------------------------